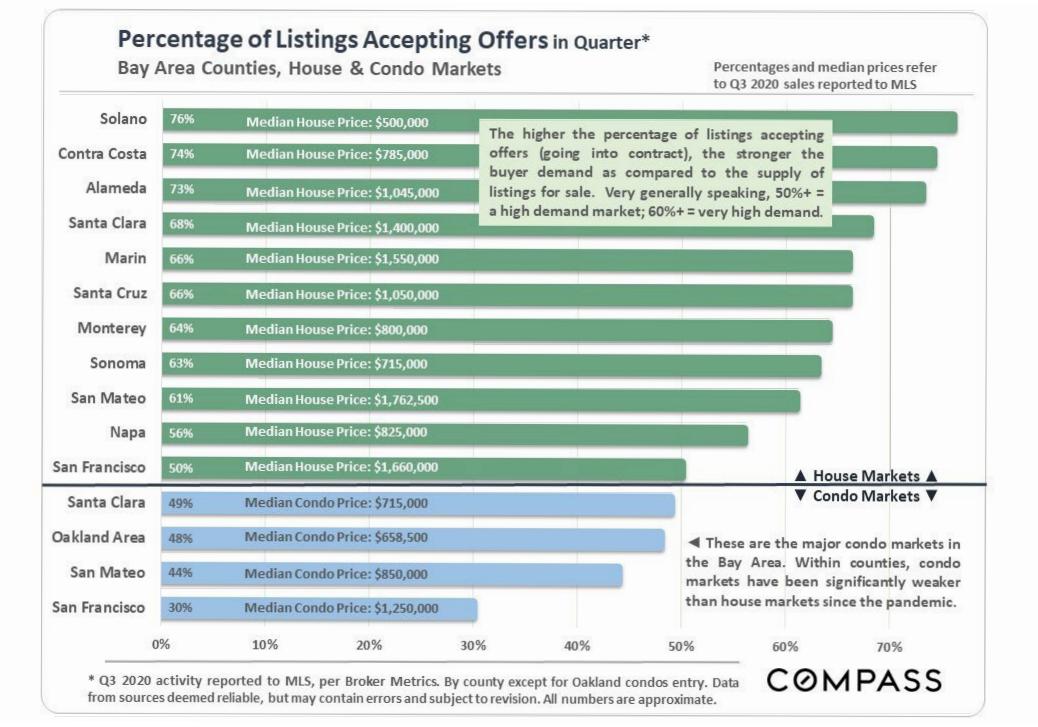

## Percentage of Listings Accepting Offers in Quarter\*

Marin County Residential Market

Percentages and sales volumes refer to closed sales reported to MLS in Q3 2020.

<sup>\*</sup> Q3 2020 house and condo activity reported to MLS, per Broker Metrics. Data from sources deemed reliable, but may contain errors and subject to revision. All numbers approximate.