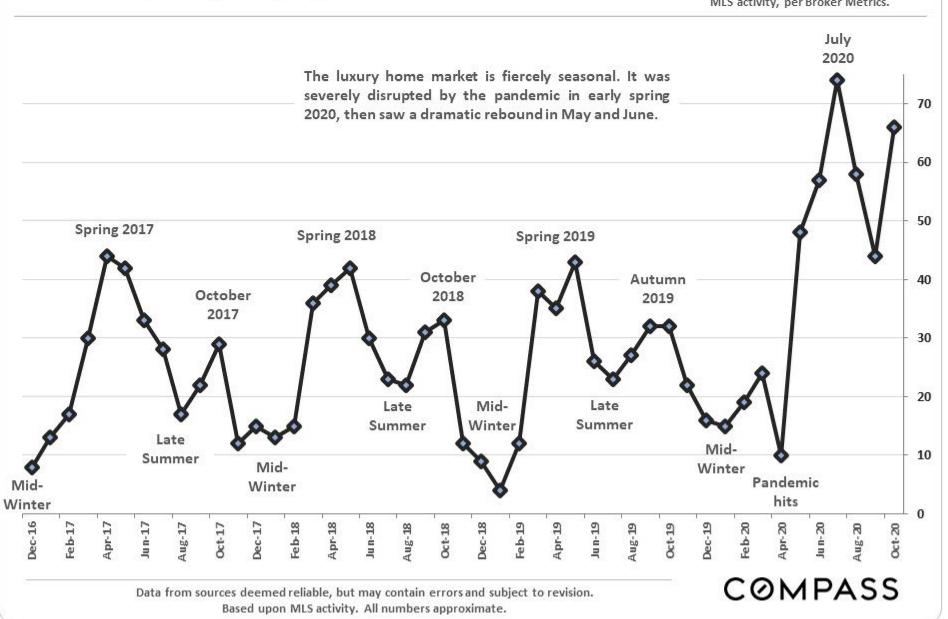

## Marin Luxury Home Market, \$2,500,000+

Seasonality: Listings Accepting Offers

MLS activity, per Broker Metrics.