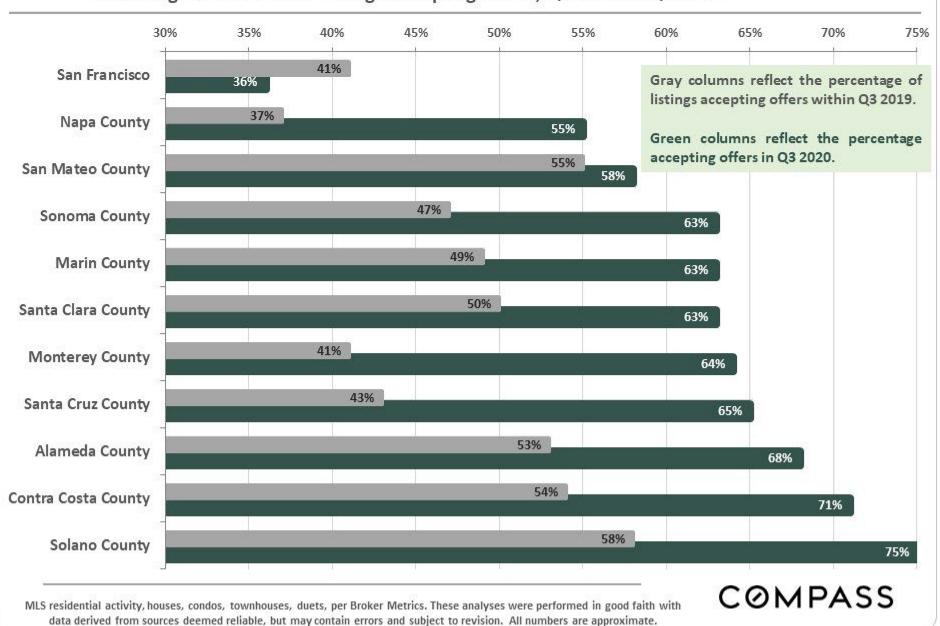

## Demand vs. Supply, Year-over-Year Comparison

Percentage of Residential Listings Accepting Offers, Q3 2019 to Q3 2020