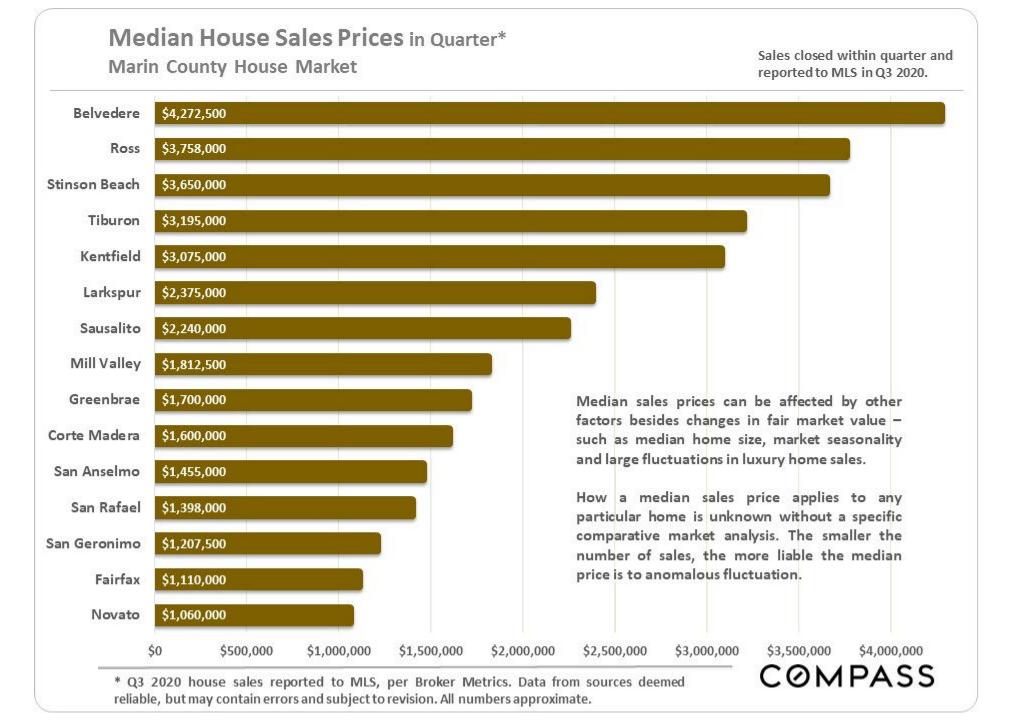

## Percentage of Listings Accepting Offers in Quarter\*

Marin County Residential Market

Percentages and sales volumes refer to closed sales reported to MLS in Q3 2020.

<sup>\*</sup> Q3 2020 house and condo activity reported to MLS, per Broker Metrics. Data from sources deemed reliable, but may contain errors and subject to revision. All numbers approximate.