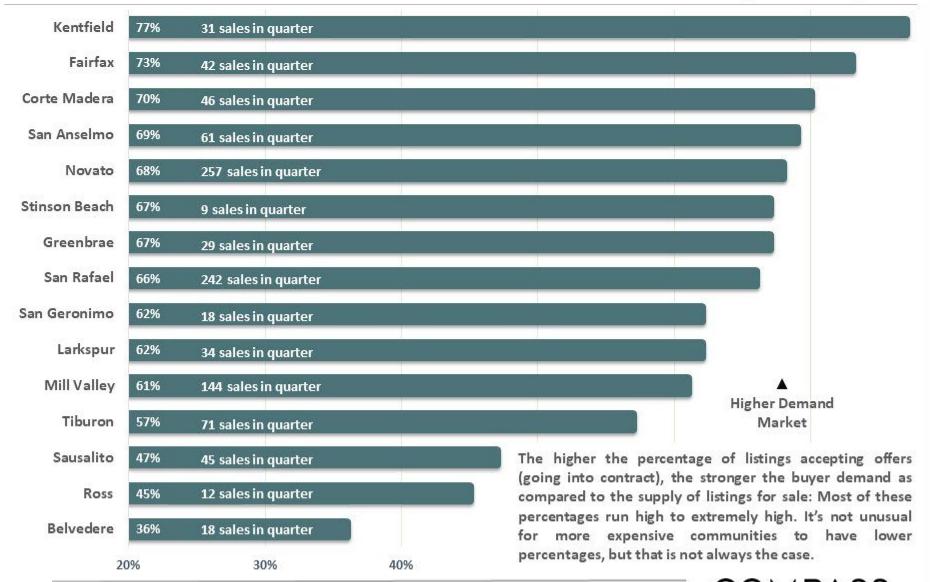

## Percentage of Listings Accepting Offers in Quarter\*

Marin County Residential Market

Percentages and sales volumes refer to closed sales reported to MLS in Q3 2020.

<sup>\*</sup> Q3 2020 house and condo activity reported to MLS, per Broker Metrics. Data from sources deemed reliable, but may contain errors and subject to revision. All numbers approximate.

## Demand vs. Supply, Year-over-Year Comparison

Percentage of Residential Listings Accepting Offers, Q3 2019 to Q3 2020