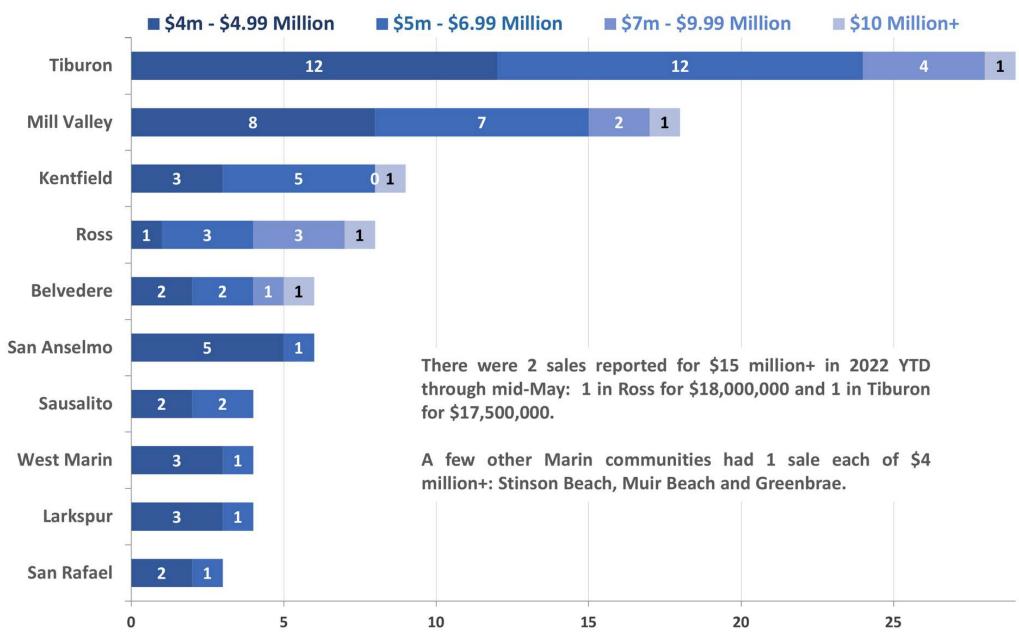

### **Marin Luxury Home Market**

Homes Selling for \$4,000,000+, 2022 YTD Sales

2022 sales reported to NorCal MLS Alliance through mid-May 2022. Not all sales are reported. Data from sources deemed reliable but may contain errors and subject to revision. All numbers approximate. Numbers can change on a daily basis.