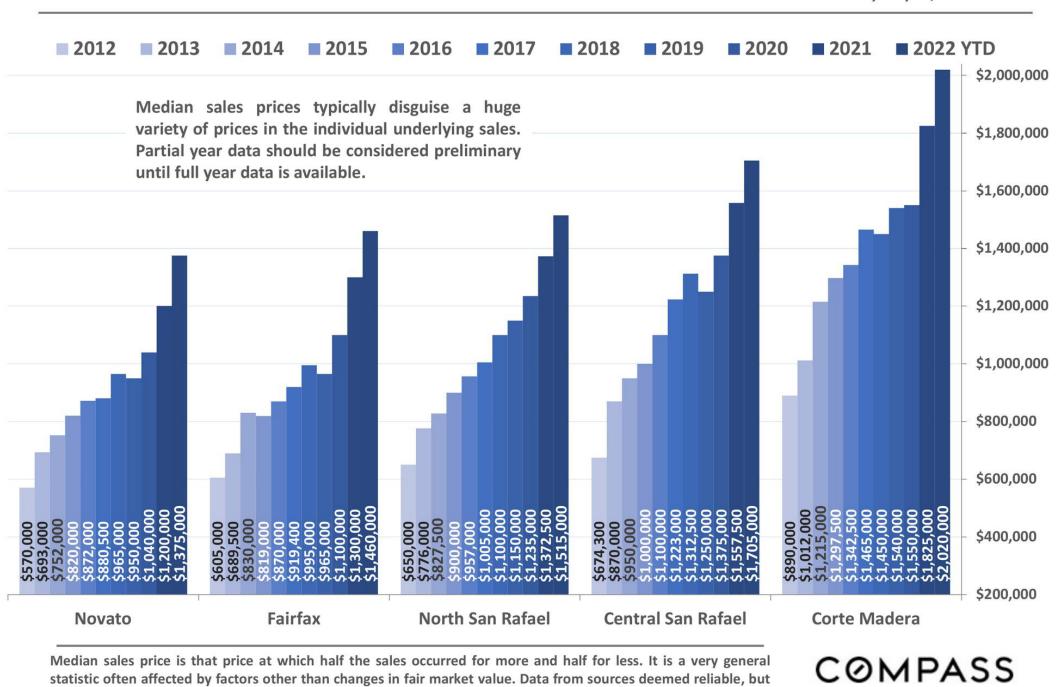

### **Marin County Home Price Trends** – Selected Cities

#### **Median House Sales Price Trends since 2012**

may contain errors and subject to revision. All numbers are approximate, and may change with late reported sales.

Sales reported to NorCal MLS Alliance by May 21, 2022