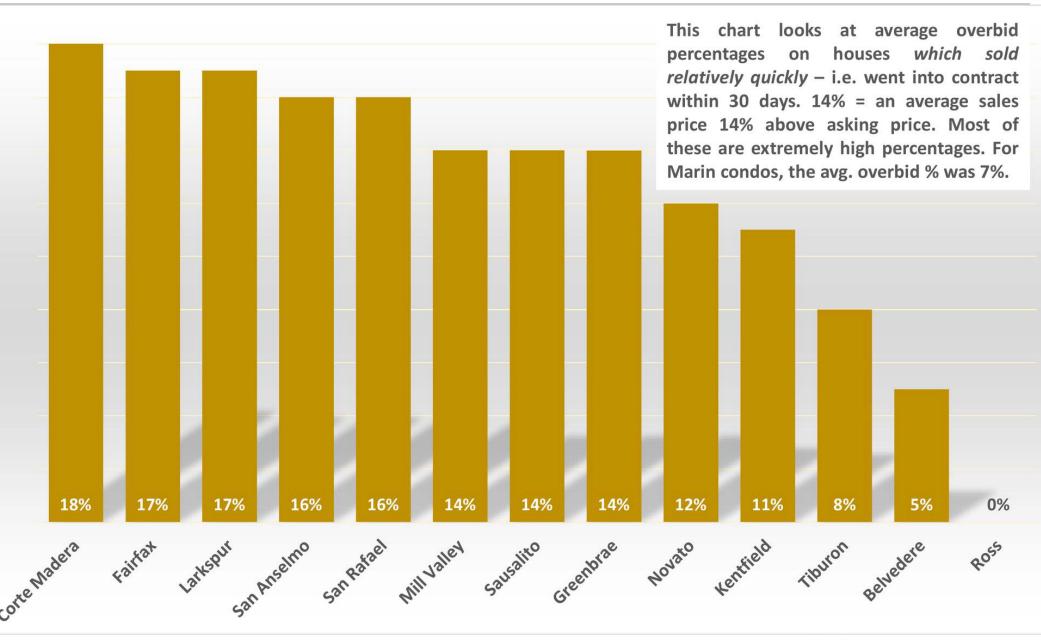

### Overbidding List Price, 2022 YTD Sales

Marin House Sales Which Accepted Offers within 30 Days\*

<sup>\* 2022</sup> House sales reported to MLS by 5/21/22. Data derived from sources deemed reliable, but may contain errors and subject to revision. All numbers approximate.