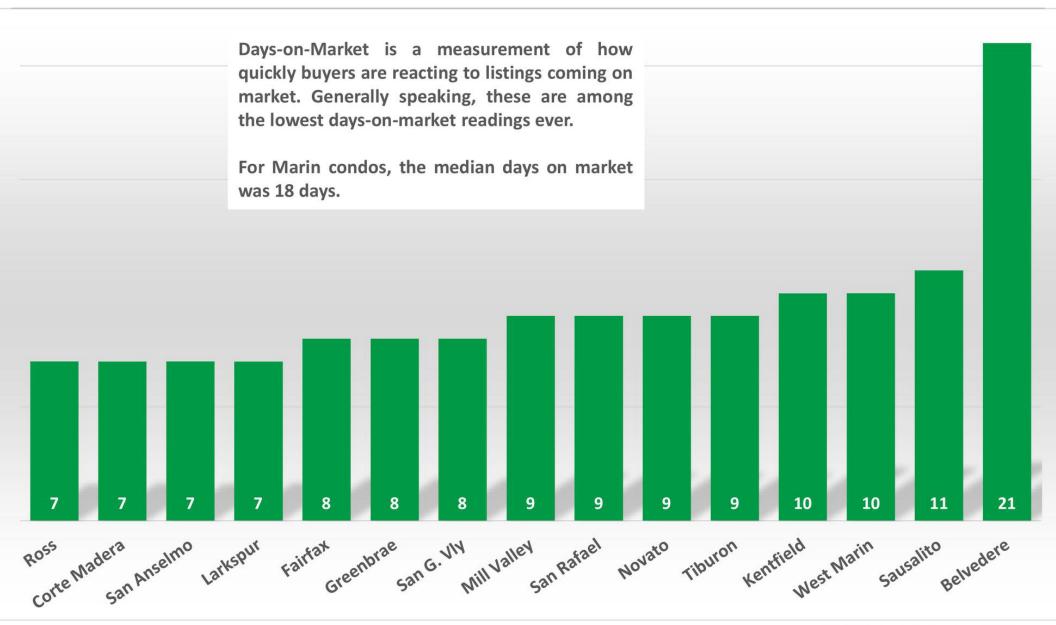

## Median Days on Market Prior to Acceptance of Offer Marin County House Market, 2022 YTD Sales\*