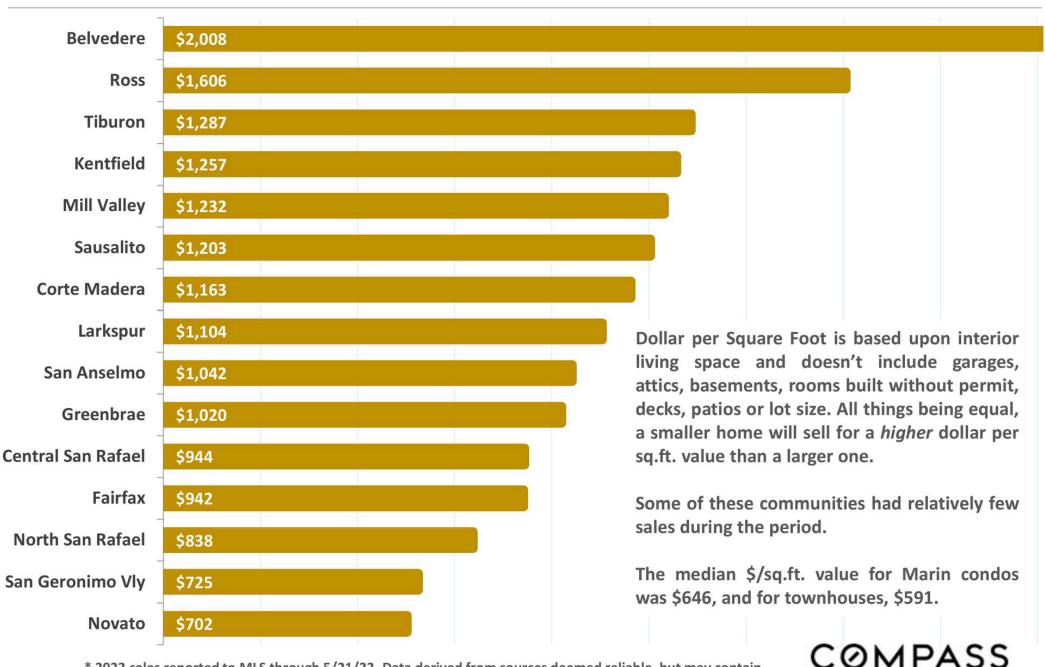

# Marin County House Values Median Dollar per Square Foot – 2022 YTD Sales\*

<sup>\* 2022</sup> sales reported to MLS through 5/21/22. Data derived from sources deemed reliable, but may contain errors and subject to revision. All numbers approximate and may change with late-reported sales.