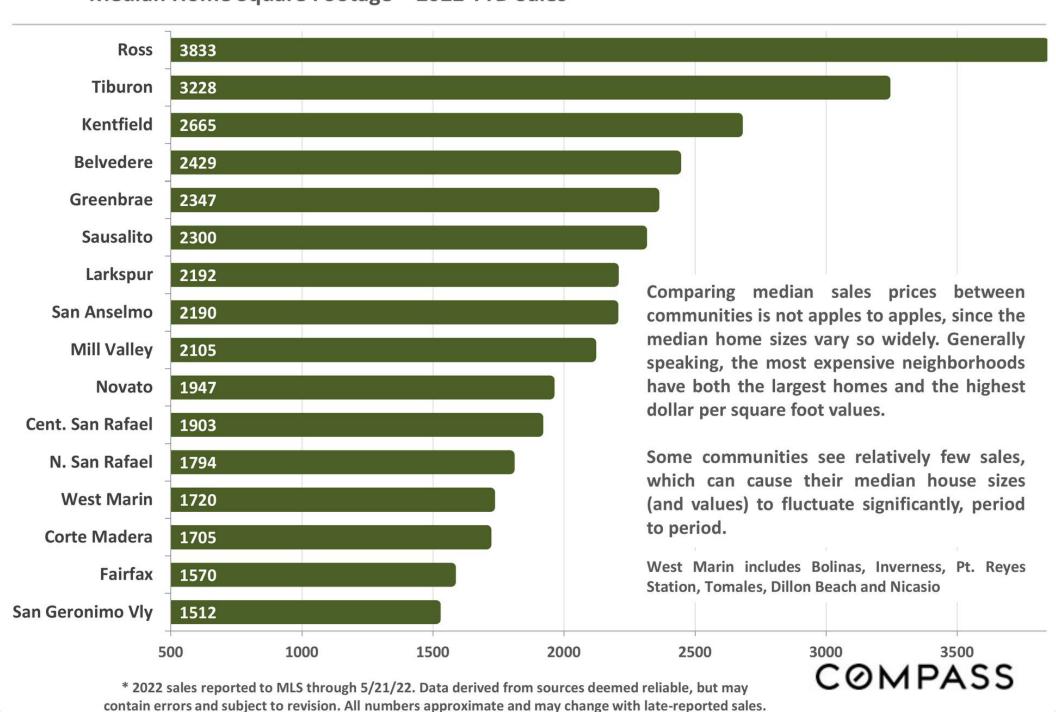

subject to revision. All numbers are approximate, and may change with late reported sales.

**COMPASS** 

### **Marin Luxury Home Market**

Homes Selling for \$4,000,000+, 2022 YTD Sales



2022 sales reported to NorCal MLS Alliance through mid-May 2022. Not all sales are reported. Data from sources deemed reliable but may contain errors and subject to revision. All numbers approximate. Numbers can change on a daily basis.



# Marin County House Values Median Dollar per Square Foot – 2022 YTD Sales\*



<sup>\* 2022</sup> sales reported to MLS through 5/21/22. Data derived from sources deemed reliable, but may contain errors and subject to revision. All numbers approximate and may change with late-reported sales.

## Marin County House Size Median Home Square Footage – 2022 YTD Sales\*



## Median Days on Market Prior to Acceptance of Offer Marin County House Market, 2022 YTD Sales\*





### Percentage of Sales Which Accepted Offers within 30 Days

Marin County House Market, 2022 YTD Sales\*



<sup>\* 2022</sup> house sales reported to MLS by 5/21/22. Data derived from sources deemed reliable, but may contain errors and subject to revision. All numbers to be considered approximate.



### Overbidding List Price, 2022 YTD Sales

Marin House Sales Which Accepted Offers within 30 Days\*



<sup>\* 2022</sup> House sales reported to MLS by 5/21/22. Data derived from sources deemed reliable, but may contain errors and subject to revision. All numbers approximate.