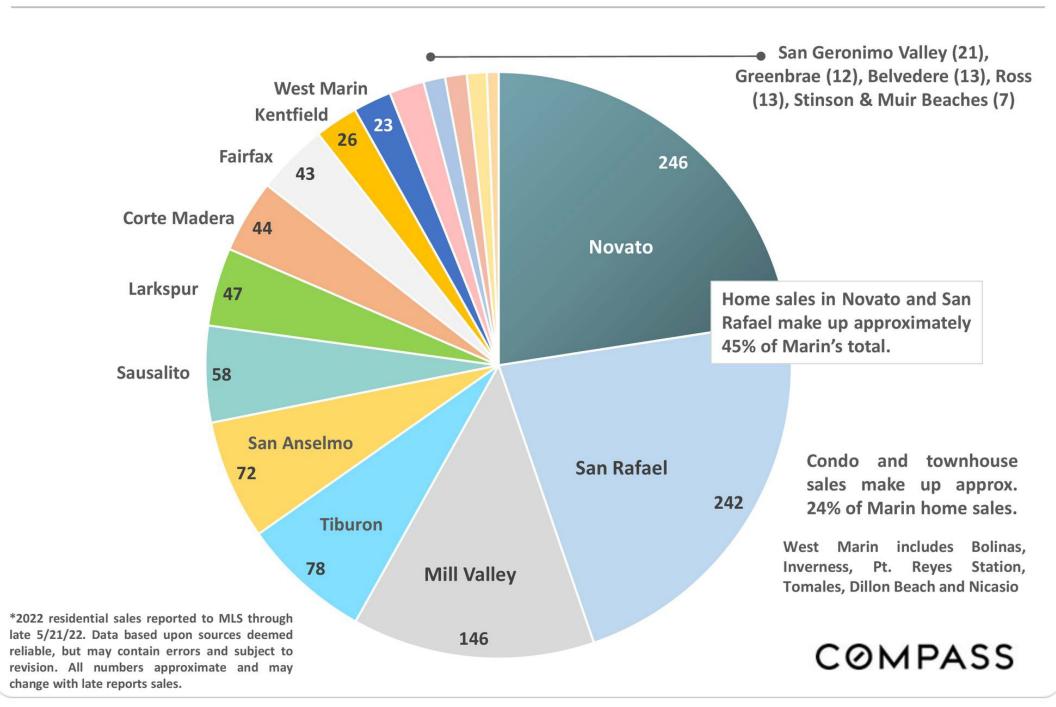

### **Marin County Home Sales Volumes**

2022 YTD House, Townhouse & Condo Sales by City, Town or Region\*