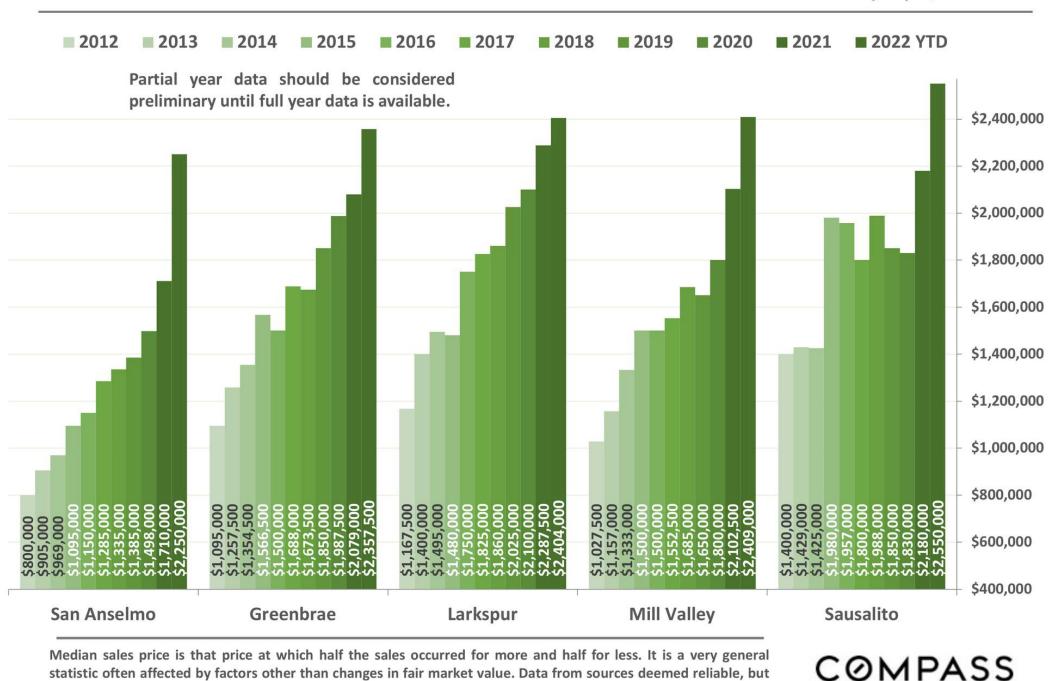

#### **Marin County Home Price Trends – Selected Cities**

#### **Median House Sales Price Trends since 2012**

Sales reported to NorCal MLS Alliance by May 21, 2022

Median sales price is that price at which half the sales occurred for more and half for less. It is a very general statistic often affected by factors other than changes in fair market value. Data from sources deemed reliable, but may contain errors and subject to revision. All numbers are approximate, and may change with late reported sales.