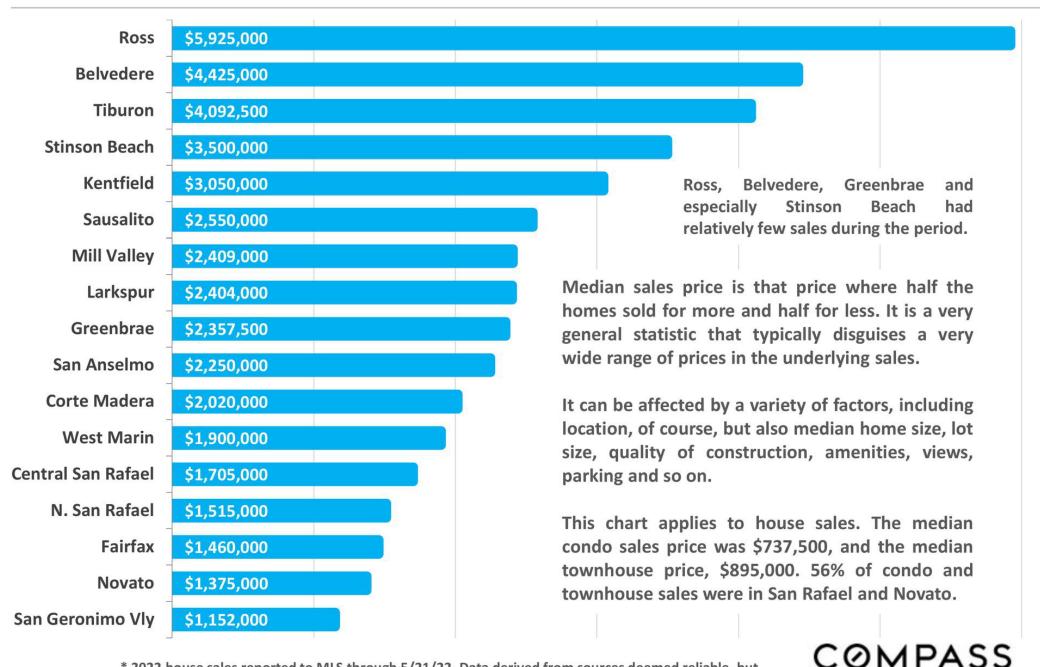

## Marin County Home Values Median House Sales Prices, 2022 YTD Sales

<sup>\* 2022</sup> house sales reported to MLS through 5/21/22. Data derived from sources deemed reliable, but may contain errors and subject to revision. All numbers to be considered approximate.