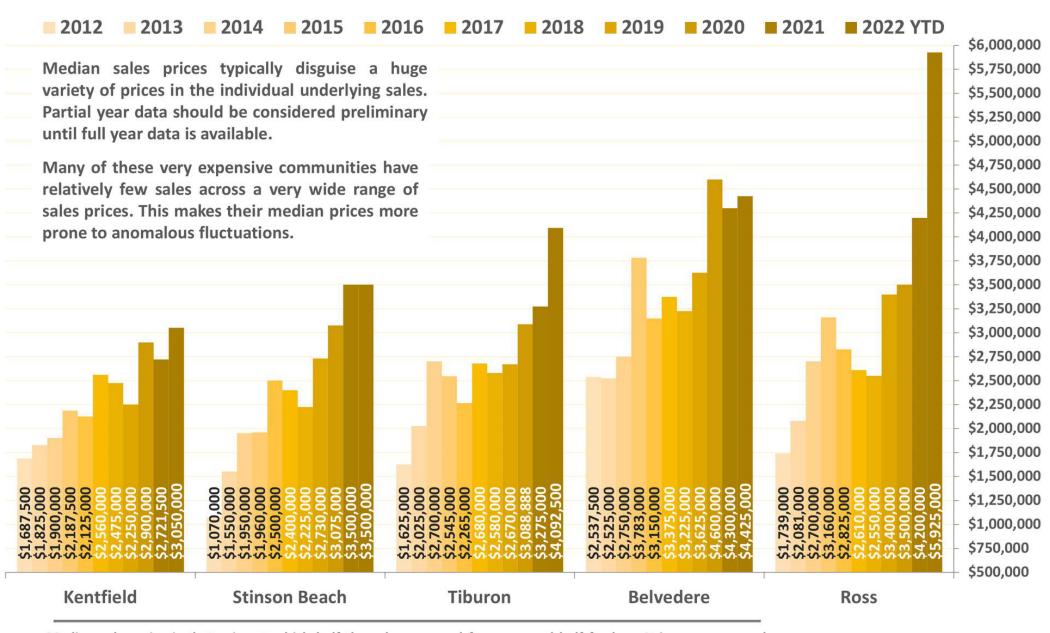

### **Marin County Home Price Trends** – Selected Cities

#### **Median House Sales Price Trends since 2012**

may contain errors and subject to revision. All numbers are approximate, and may change with late reported sales.

Sales reported to NorCal MLS Alliance by May 21, 2022

#### **Marin County Home Price Trends – Selected Cities**

#### **Median House Sales Price Trends since 2012**

Sales reported to NorCal MLS Alliance by May 21, 2022

Median sales price is that price at which half the sales occurred for more and half for less. It is a very general statistic often affected by factors other than changes in fair market value. Data from sources deemed reliable, but may contain errors and subject to revision. All numbers are approximate, and may change with late reported sales.